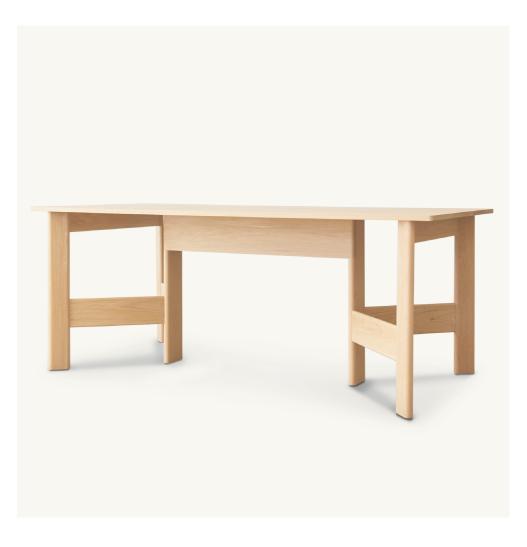

## **Project Table**

Thoughtfully designed and carefully made using our in-house machinery and processes. Made from solid American Oak, both frame and top. Hand finished to a quality we are proud of.

The Project Table is based on a unique six leg design. The four outer legs provide tradition corner support whilst two central legs are used to consolidate the table span into a central beam. This arrangement allows for varying table widths and lengths to suit your particular need.