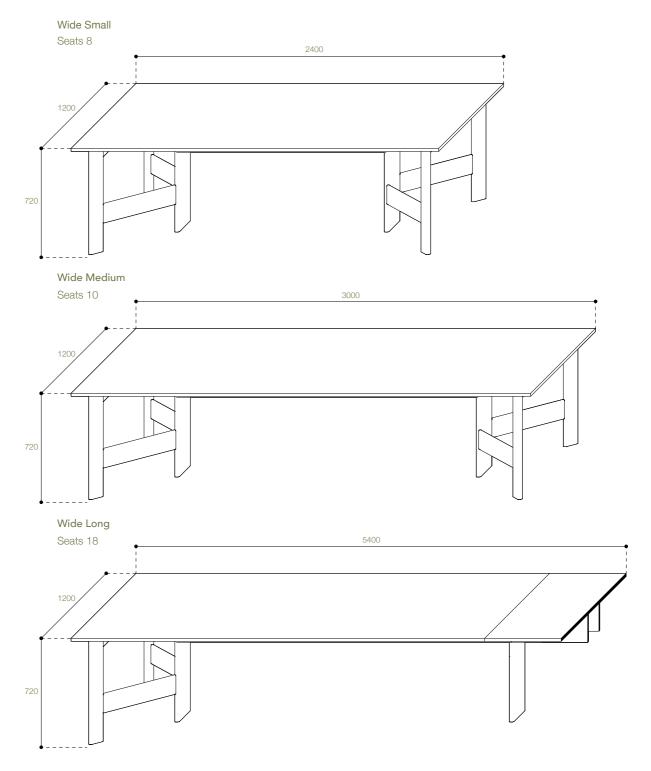

Our Project Tables are available in a Narrow and Wide frame type and are made to order. Our standard lead time is 4-6 weeks.

## Project Table Wide Frame Options/

bydave.com.au