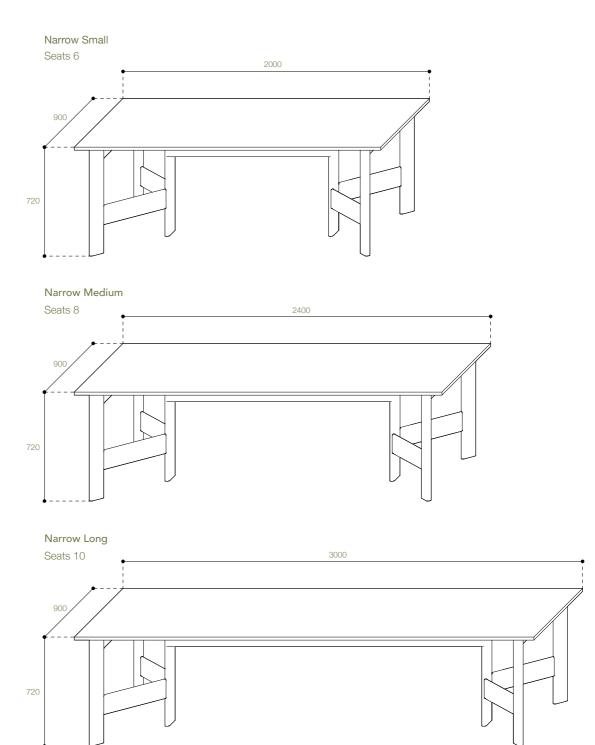

Our Project Tables are available in a Narrow and Wide frame type and are made to order. Our standard lead time is 4-6 weeks.

## Project Table Narrow Frame Options/

bydave.com.au